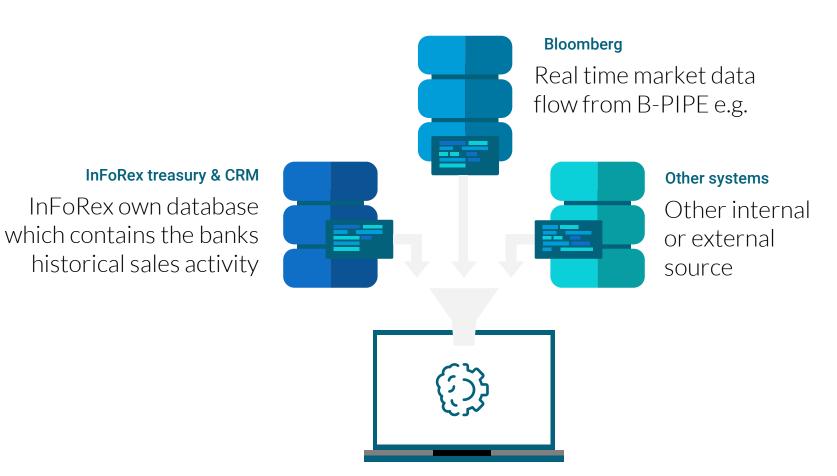

324,00000         2020.04.26         -8 333,00           Outright         0101010101998         GO         HUF         HUF         324,00000         2020.04.26         -8 333,00           Outright         0101010101998         GO         HUF         HUF         324,00000         2020.04.26         -8 333,00           Outright         0101010101998         GO         HUF         HUF         324,00000         2020.04.26         -8 333,00           Outright         0101010101998         GO         HUF         HUF         324,00000         2020.04.26         -8 333,00           Outright         0101010101998 |

#### Know your customer





Advice

#### Treasury Sales Desk module





Augmented Intelligence to help dealers to generate business.



#### Where does the information come from?



#### What kind of information?

#### Static Dynamic Contract data Market movements (exchange rates, curves) MIFID data Deal activity (size, rythm, time of day) Customer data Margin level Number of margin calls Limit usage Open position Account balances (margin, free)

#### \*\*\*Could it be better?

With our CRM plugin, mood detection also can be available.



| er |
|----|
|    |

### \*\*About the concept

#### End of day process



#### **About Keras model:**

- Layers are the basic bulding blocks of the model. A layer consist of inputs-transformation-output set with various parametrization possibilities (e.g. linear or non-linear regression layer, dropout layer, for those interested: <a href="https://keras.io/api/layers/">https://keras.io/api/layers/</a>)
- The optimization also has