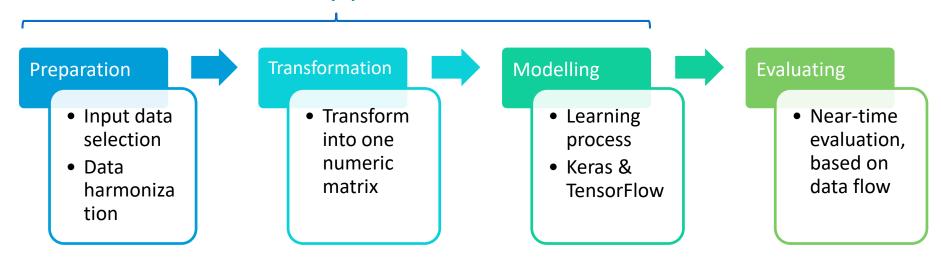

#### End of day process

#### **About Keras model:**

- Layers are the basic bulding blocks of the model. A layer consist of inputs-transformation-output set with various parametrization possibilities (e.g. linear or non-linear regression layer, dropout layer, for those interested: <a href="https://keras.io/api/layers/">https://keras.io/api/layers/</a>)
- The optimization also has a wide range of parameterization possibilities (what and how we value the goodness of the model).
- The scientific work which has to done before any coding in the system, is to find the proper parameter set(s) to the business problem.