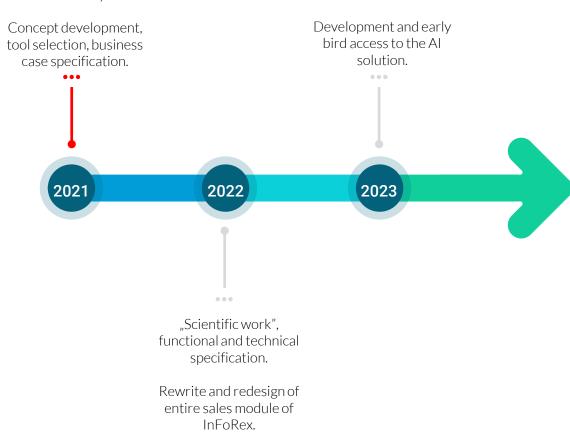

With our CRM plugin, mood detection also can be available.



| er |
|----|
|    |

### \*\*About the concept

#### End of day process



#### **About Keras model:**

- Layers are the basic bulding blocks of the model. A layer consist of inputs-transformation-output set with various parametrization possibilities (e.g. linear or non-linear regression layer, dropout layer, for those interested: <a href="https://keras.io/api/layers/">https://keras.io/api/layers/</a>)
- The optimization also has a wide range of parameterization possibilities (what and how we value the goodness of the model).
- The scientific work which has to done before any coding in the system, is to find the proper parameter set(s) to the business problem.

# Roadmap

Idea generation, usability research of AI in treasury.







#### Thank you for your attention!