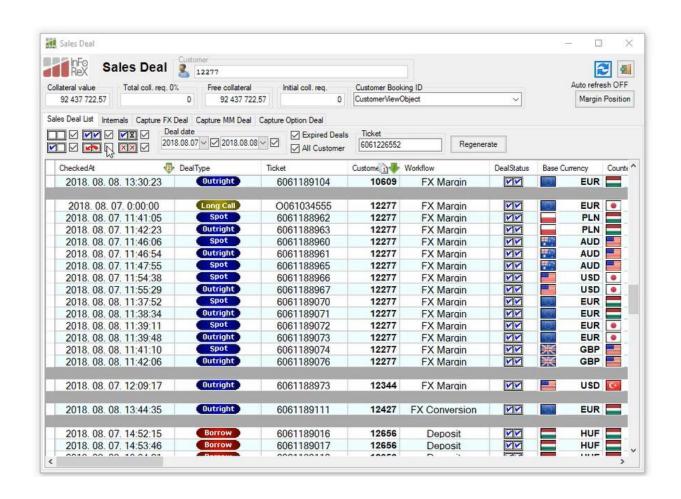

#### Sales history

| EAL TYPE ▼ | TICKET                                                                                             | STATUS                                                                                                                                                                                                                                                                              | CURRENCY               | CURRENCY 2                                                                                                                                                                                                                                                                                                                                                                                                                                                                                                                                                                                                                                                                                                                                                                | SPOT RATE                                                                                                                                                                                                                                                                                                                                                                                                                                                                                                                                                                                                                                                                                                                                                                                                                                      | AMOUNT                                                                                                                                                                                                                                                                                                                                                                                                                                                                                                                                                                                                                                                                                                                                                                                                                                                                                                                                                                                                        | AMOUNT 2                                                                                                                                                                                                                                                                                                                                                                                                                                                                                                                                                                                                                                                                                                                                                                                                                                                                                                                                                                                                                                                                                                                                              | CUSTOMER NAME                                                                                                                                                                                                                                                                                                                                                                                                                                                                                                                                                                                                                                                                                                                                                                                                                                                                                                                                                                                                                                                                                                                                                                                                                                             |
|------------|----------------------------------------------------------------------------------------------------|-------------------------------------------------------------------------------------------------------------------------------------------------------------------------------------------------------------------------------------------------------------------------------------|------------------------|---------------------------------------------------------------------------------------------------------------------------------------------------------------------------------------------------------------------------------------------------------------------------------------------------------------------------------------------------------------------------------------------------------------------------------------------------------------------------------------------------------------------------------------------------------------------------------------------------------------------------------------------------------------------------------------------------------------------------------------------------------------------------|------------------------------------------------------------------------------------------------------------------------------------------------------------------------------------------------------------------------------------------------------------------------------------------------------------------------------------------------------------------------------------------------------------------------------------------------------------------------------------------------------------------------------------------------------------------------------------------------------------------------------------------------------------------------------------------------------------------------------------------------------------------------------------------------------------------------------------------------|---------------------------------------------------------------------------------------------------------------------------------------------------------------------------------------------------------------------------------------------------------------------------------------------------------------------------------------------------------------------------------------------------------------------------------------------------------------------------------------------------------------------------------------------------------------------------------------------------------------------------------------------------------------------------------------------------------------------------------------------------------------------------------------------------------------------------------------------------------------------------------------------------------------------------------------------------------------------------------------------------------------|-------------------------------------------------------------------------------------------------------------------------------------------------------------------------------------------------------------------------------------------------------------------------------------------------------------------------------------------------------------------------------------------------------------------------------------------------------------------------------------------------------------------------------------------------------------------------------------------------------------------------------------------------------------------------------------------------------------------------------------------------------------------------------------------------------------------------------------------------------------------------------------------------------------------------------------------------------------------------------------------------------------------------------------------------------------------------------------------------------------------------------------------------------|-----------------------------------------------------------------------------------------------------------------------------------------------------------------------------------------------------------------------------------------------------------------------------------------------------------------------------------------------------------------------------------------------------------------------------------------------------------------------------------------------------------------------------------------------------------------------------------------------------------------------------------------------------------------------------------------------------------------------------------------------------------------------------------------------------------------------------------------------------------------------------------------------------------------------------------------------------------------------------------------------------------------------------------------------------------------------------------------------------------------------------------------------------------------------------------------------------------------------------------------------------------|
| Outright   | 0101010101998                                                                                      | 00                                                                                                                                                                                                                                                                                  | HUF                    | HUF                                                                                                                                                                                                                                                                                                                                                                                                                                                                                                                                                                                                                                                                                                                                                                       | 324,00000                                                                                                                                                                                                                                                                                                                                                                                                                                                                                                                                                                                                                                                                                                                                                                                                                                      | 2020.0 .26                                                                                                                                                                                                                                                                                                                                                                                                                                                                                                                                                                                                                                                                                                                                                                                                                                                                                                                                                                                                    | -8 333,00                                                                                                                                                                                                                                                                                                                                                                                                                                                                                                                                                                                                                                                                                                                                                                                                                                                                                                                                                                                                                                                                                                                                             | 4567                                                                                                                                                                                                                                                                                                                                                                                                                                                                                                                                                                                                                                                                                                                                                                                                                                                                                                                                                                                                                                                                                                                                                                                                                                                      |
| Outright   | 0101010101998                                                                                      | 00                                                                                                                                                                                                                                                                                  | HUF                    | HUF                                                                                                                                                                                                                                                                                                                                                                                                                                                                                                                                                                                                                                                                                                                                                                       | 324,00000                                                                                                                                                                                                                                                                                                                                                                                                                                                                                                                                                                                                                                                                                                                                                                                                                                      | 2020,04.26                                                                                                                                                                                                                                                                                                                                                                                                                                                                                                                                                                                                                                                                                                                                                                                                                                                                                                                                                                                                    | -8 333,00                                                                                                                                                                                                                                                                                                                                                                                                                                                                                                                                                                                                                                                                                                                                                                                                                                                                                                                                                                                                                                                                                                                                             | 4567                                                                                                                                                                                                                                                                                                                                                                                                                                                                                                                                                                                                                                                                                                                                                                                                                                                                                                                                                                                                                                                                                                                                                                                                                                                      |
| Outright   | 0101010101998                                                                                      | 99                                                                                                                                                                                                                                                                                  | HUF                    | HUF                                                                                                                                                                                                                                                                                                                                                                                                                                                                                                                                                                                                                                                                                                                                                                       | 324,00000                                                                                                                                                                                                                                                                                                                                                                                                                                                                                                                                                                                                                                                                                                                                                                                                                                      | 2020.04.26                                                                                                                                                                                                                                                                                                                                                                                                                                                                                                                                                                                                                                                                                                                                                                                                                                                                                                                                                                                                    | -8 333,00                                                                                                                                                                                                                                                                                                                                                                                                                                                                                                                                                                                                                                                                                                                                                                                                                                                                                                                                                                                                                                                                                                                                             | 4567                                                                                                                                                                                                                                                                                                                                                                                                                                                                                                                                                                                                                                                                                                                                                                                                                                                                                                                                                                                                                                                                                                                                                                                                                                                      |
| Outright   | 0101010101998                                                                                      | 00                                                                                                                                                                                                                                                                                  | HUF                    | HUF                                                                                                                                                                                                                                                                                                                                                                                                                                                                                                                                                                                                                                                                                                                                                                       | 324,00000                                                                                                                                                                                                                                                                                                                                                                                                                                                                                                                                                                                                                                                                                                                                                                                                                                      | 2020.04.26                                                                                                                                                                                                                                                                                                                                                                                                                                                                                                                                                                                                                                                                                                                                                                                                                                                                                                                                                                                                    | -8 333,00                                                                                                                                                                                                                                                                                                                                                                                                                                                                                                                                                                                                                                                                                                                                                                                                                                                                                                                                                                                                                                                                                                                                             | 4567                                                                                                                                                                                                                                                                                                                                                                                                                                                                                                                                                                                                                                                                                                                                                                                                                                                                                                                                                                                                                                                                                                                                                                                                                                                      |
| Outright   | 0101010101998                                                                                      | 00                                                                                                                                                                                                                                                                                  | HUF                    | HUF                                                                                                                                                                                                                                                                                                                                                                                                                                                                                                                                                                                                                                                                                                                                                                       | 324,00000                                                                                                                                                                                                                                                                                                                                                                                                                                                                                                                                                                                                                                                                                                                                                                                                                                      | 2020.04.26                                                                                                                                                                                                                                                                                                                                                                                                                                                                                                                                                                                                                                                                                                                                                                                                                                                                                                                                                                                                    | -8 333,00                                                                                                                                                                                                                                                                                                                                                                                                                                                                                                                                                                                                                                                                                                                                                                                                                                                                                                                                                                                                                                                                                                                                             | 4567                                                                                                                                                                                                                                                                                                                                                                                                                                                                                                                                                                                                                                                                                                                                                                                                                                                                                                                                                                                                                                                                                                                                                                                                                                                      |
| Outright   | 0101010101998                                                                                      | 00                                                                                                                                                                                                                                                                                  | HUF                    | HUF                                                                                                                                                                                                                                                                                                                                                                                                                                                                                                                                                                                                                                                                                                                                                                       | 324,00000                                                                                                                                                                                                                                                                                                                                                                                                                                                                                                                                                                                                                                                                                                                                                                                                                                      | 2020.04.26                                                                                                                                                                                                                                                                                                                                                                                                                                                                                                                                                                                                                                                                                                                                                                                                                                                                                                                                                                                                    | -8 333,00                                                                                                                                                                                                                                                                                                                                                                                                                                                                                                                                                                                                                                                                                                                                                                                                                                                                                                                                                                                                                                                                                                                                             | 4567                                                                                                                                                                                                                                                                                                                                                                                                                                                                                                                                                                                                                                                                                                                                                                                                                                                                                                                                                                                                                                                                                                                                                                                                                                                      |
| Outright   | 0101010101998                                                                                      | 00                                                                                                                                                                                                                                                                                  | HUF                    | HUF                                                                                                                                                                                                                                                                                                                                                                                                                                                                                                                                                                                                                                                                                                                                                                       | 324,00000                                                                                                                                                                                                                                                                                                                                                                                                                                                                                                                                                                                                                                                                                                                                                                                                                                      | 2020.04.26                                                                                                                                                                                                                                                                                                                                                                                                                                                                                                                                                                                                                                                                                                                                                                                                                                                                                                                                                                                                    | -8 333,00                                                                                                                                                                                                                                                                                                                                                                                                                                                                                                                                                                                                                                                                                                                                                                                                                                                                                                                                                                                                                                                                                                                                             | 4567                                                                                                                                                                                                                                                                                                                                                                                                                                                                                                                                                                                                                                                                                                                                                                                                                                                                                                                                                                                                                                                                                                                                                                                                                                                      |
| Outrigi.*  | 0101010101998                                                                                      | 00                                                                                                                                                                                                                                                                                  | HUF                    | HUF                                                                                                                                                                                                                                                                                                                                                                                                                                                                                                                                                                                                                                                                                                                                                                       | 324,00000                                                                                                                                                                                                                                                                                                                                                                                                                                                                                                                                                                                                                                                                                                                                                                                                                                      | 2020.04.26                                                                                                                                                                                                                                                                                                                                                                                                                                                                                                                                                                                                                                                                                                                                                                                                                                                                                                                                                                                                    | -8 333,00                                                                                                                                                                                                                                                                                                                                                                                                                                                                                                                                                                                                                                                                                                                                                                                                                                                                                                                                                                                                                                                                                                                                             | 4567                                                                                                                                                                                                                                                                                                                                                                                                                                                                                                                                                                                                                                                                                                                                                                                                                                                                                                                                                                                                                                                                                                                                                                                                                                                      |
| Outright   | 0101010101998                                                                                      | 99                                                                                                                                                                                                                                                                                  | HUF                    | HUF                                                                                                                                                                                                                                                                                                                                                                                                                                                                                                                                                                                                                                                                                                                                                                       | 324,00000                                                                                                                                                                                                                                                                                                                                                                                                                                                                                                                                                                                                                                                                                                                                                                                                                                      | 2020.04.26                                                                                                                                                                                                                                                                                                                                                                                                                                                                                                                                                                                                                                                                                                                                                                                                                                                                                                                                                                                                    | -8 333,00                                                                                                                                                                                                                                                                                                                                                                                                                                                                                                                                                                                                                                                                                                                                                                                                                                                                                                                                                                                                                                                                                                                                             | 4567                                                                                                                                                                                                                                                                                                                                                                                                                                                                                                                                                                                                                                                                                                                                                                                                                                                                                                                                                                                                                                                                                                                                                                                                                                                      |
| Outright   | 0101010101998                                                                                      | 00                                                                                                                                                                                                                                                                                  | HUF                    | = HUF                                                                                                                                                                                                                                                                                                                                                                                                                                                                                                                                                                                                                                                                                                                                                                     | 324,00000                                                                                                                                                                                                                                                                                                                                                                                                                                                                                                                                                                                                                                                                                                                                                                                                                                      | 2020.04.26                                                                                                                                                                                                                                                                                                                                                                                                                                                                                                                                                                                                                                                                                                                                                                                                                                                                                                                                                                                                    | -8 333,00                                                                                                                                                                                                                                                                                                                                                                                                                                                                                                                                                                                                                                                                                                                                                                                                                                                                                                                                                                                                                                                                                                                                             | 4567                                                                                                                                                                                                                                                                                                                                                                                                                                                                                                                                                                                                                                                                                                                                                                                                                                                                                                                                                                                                                                                                                                                                                                                                                                                      |
| Outright   | 0101010101939                                                                                      | 99                                                                                                                                                                                                                                                                                  | HUF                    | HUF                                                                                                                                                                                                                                                                                                                                                                                                                                                                                                                                                                                                                                                                                                                                                                       | 324,00000                                                                                                                                                                                                                                                                                                                                                                                                                                                                                                                                                                                                                                                                                                                                                                                                                                      | 2020.04.26                                                                                                                                                                                                                                                                                                                                                                                                                                                                                                                                                                                                                                                                                                                                                                                                                                                                                                                                                                                                    | -8 333,00                                                                                                                                                                                                                                                                                                                                                                                                                                                                                                                                                                                                                                                                                                                                                                                                                                                                                                                                                                                                                                                                                                                                             | 4567                                                                                                                                                                                                                                                                                                                                                                                                                                                                                                                                                                                                                                                                                                                                                                                                                                                                                                                                                                                                                                                                                                                                                                                                                                                      |
|            | Outright | Outright 0101010101998 | Outright 0101010101998 | Outright         0101010101998         6         HUF           Ox right         0101010101998         6         HUF           Outright         0101010101998         6         HUF | Outright         0101010101998         0         HUF         HUF           Outright         0101010101998         0         HUF         HUF | Outright         0101010101998         G         HUF         HUF         324,00000           Ox right         0101010101998         G         HUF         HUF         HUF         324,00000           Outright         0101010101998         G         HUF         HUF         HUF         324,00000           Outright         0101010101998         G         HUF         HUF         HUF         HUF           Outright         0101010101998         G         HUF         HUF         HUF         324,00000           Outright         0101010101998         G         HUF         HUF         HUF         324,00000 | Outright         0101010101998         G         HUF         HUF         324,00000         2020.04.26           Ox right         0101010101998         G         HUF         HUF         324,00000         2020.04.26           Outright         0101010101998         G         HUF         HUF         324,00000         2020.04.26 | Outright         0101010101998         GO         HUF         HUF         324,00000         2020.04.26         -8 333,00           Outright         0101010101998         GO         HUF         HUF         324,00000         2020.04.26         -8 333,00           Outright         0101010101998         GO         HUF         HUF         324,00000         2020.04.26         -8 333,00           Outright         0101010101998         GO         HUF         HUF         324,00000         2020.04.26         -8 333,00           Outright         0101010101998         GO         HUF         HUF         324,00000         2020.04.26         -8 333,00           Outright         0101010101998         GO         HUF         HUF         324,00000         2020.04.26         -8 333,00           Outright         0101010101998         GO         HUF         HUF         324,00000         2020.04.26         -8 333,00           Outright         0101010101998         GO         HUF         HUF         324,00000         2020.04.26         -8 333,00           Outright         0101010101998         GO         HUF         HUF         324,00000         2020.04.26         -8 333,00           Outright         0101010101998 |