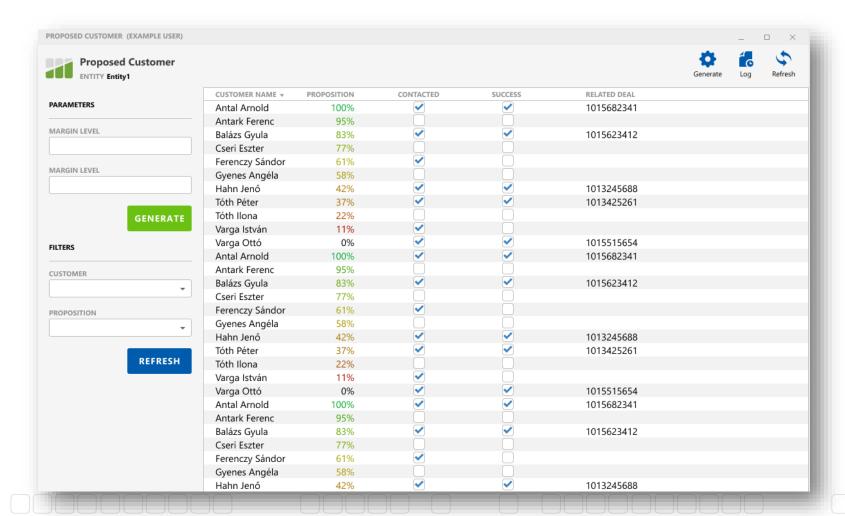

#### Treasury Sales Desk module

Augmented Intelligence to help dealers to generate business.

### \*\*About the concept